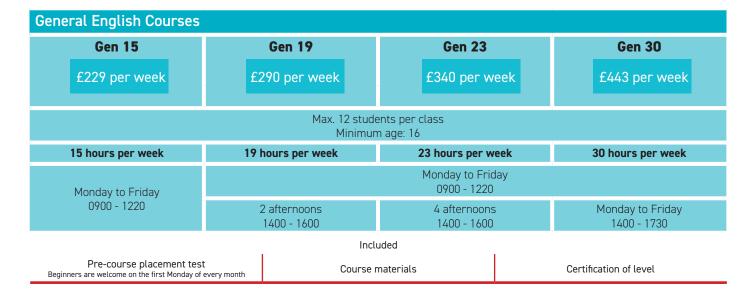

# Dates and Fees 2018

www.tisenglish.co.uk

| Max4 15                                      | Max4 19                     | Max4 23                         | Max4 30                     |  |
|----------------------------------------------|-----------------------------|---------------------------------|-----------------------------|--|
| £568 per week                                | £719 per week               | £869 per week                   | £1133 per week              |  |
| Max. 4 students per class<br>Minimum age: 30 |                             |                                 |                             |  |
| 15 hours per week                            | 19 hours per week           | 23 hours per week               | 30 hours per week           |  |
| Monday to Friday                             |                             | Monday to Friday<br>0845 - 1210 |                             |  |
| 0845 - 1210                                  | 2 afternoons<br>1400 - 1600 | 4 afternoons<br>1400 - 1600     | 5 afternoons<br>1400 - 1730 |  |
|                                              | Inc                         | luded                           |                             |  |