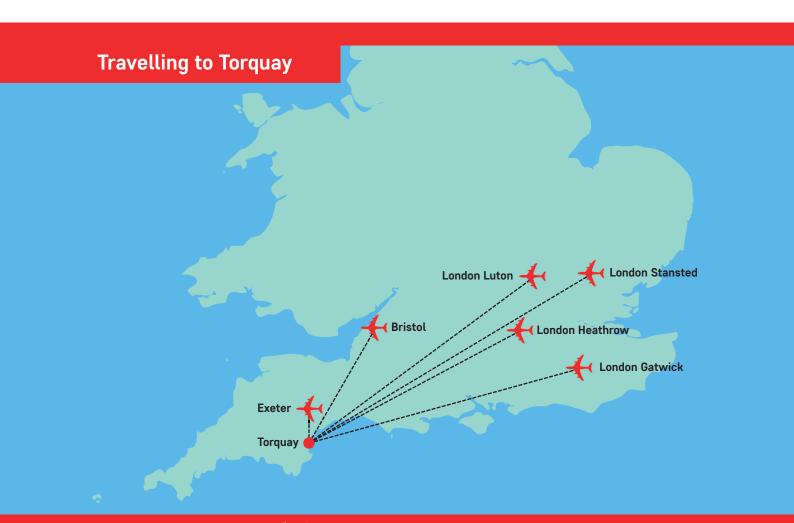

| Airport Transf                                                                                           | ers                        |                            |                            |                            |                            |                           |
|----------------------------------------------------------------------------------------------------------|----------------------------|----------------------------|----------------------------|----------------------------|----------------------------|---------------------------|
|                                                                                                          | Heathrow                   | Gatwick                    | Stansted                   | Luton                      | Bristol                    | Exeter                    |
| National<br>Express coach                                                                                | £52 single<br>£81 return   | £52 single<br>£81 return   | £52 single<br>£81 return   | £52 single<br>£81 return   | £42 single<br>£62 return   | £27 single<br>£32 return  |
| Train                                                                                                    | £91 single<br>£143 return  | £103 single<br>£140 return | N/A                        | N/A                        | £71 single<br>£80 return   | £32 single<br>£37 return  |
| Private Car                                                                                              | £260 single<br>£490 return | £300 single<br>£570 return | £310 single<br>£590 return | £310 single<br>£590 return | £150 single<br>£270 return | £70 single<br>£110 return |
| Included Booking and Administration Fee Travel advice and support *Supplement for Meet and Greet service |                            |                            |                            |                            | and Greet service          |                           |