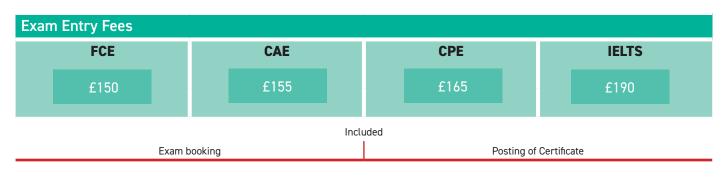

www.tisenglish.co.uk

| Cambridge Preparation C                                                       | ourses                                |                                                       |                                                                      |                   |                                                      |  |
|-------------------------------------------------------------------------------|---------------------------------------|-------------------------------------------------------|----------------------------------------------------------------------|-------------------|------------------------------------------------------|--|
| CPC15                                                                         | CPC15                                 |                                                       |                                                                      | CPC30             |                                                      |  |
| 10 Weeks<br>£2290                                                             |                                       | 10 weeks<br>£4430                                     |                                                                      |                   | 5 weeks<br>£2410                                     |  |
| Max. 12 students per cl<br>Minimum age: 16                                    | ass                                   | Max. 12 students per class<br>Minimum age: 16         |                                                                      |                   | Max. 4 students per class<br>Minimum age: 16         |  |
| 15 hours per week                                                             |                                       |                                                       | ours General English pe<br>ours Exam Preparation p                   | 15 hours per week |                                                      |  |
| Monday to Friday<br>1400 - 1730                                               |                                       | ١                                                     | Monday to Friday<br>0900 - 1220<br>1400 - 1730                       |                   | Monday to Friday<br>1400 - 1730                      |  |
| Winter Course<br>8 January - 16 March                                         | · · · · · · · · · · · · · · · · · · · | ng Course<br>il - 8 June                              | Autumn Course<br>24 September - 30 November                          |                   | Summer Intensive Course<br>23 July - 24 August       |  |
| CPE exam date: 10 March<br>FCE exam date: 16 March<br>CAE exam date: 17 March | CAE exam                              | i date: 12 June<br>i date: 13 June<br>i date: 14 June | FCE exam date: 4 Dec<br>CAE exam date: 5 Dec<br>CPE exam date: 6 Dec | cember            | FCE exam date: 23 August<br>CAE exam date: 24 August |  |
|                                                                               |                                       | Incl                                                  | uded                                                                 |                   |                                                      |  |
| Pre-course placement test                                                     |                                       | Course                                                | materials                                                            |                   | Certification of level                               |  |

| IELTS Preparation Courses                                                                                                 |                                               |                                   |  |  |
|---------------------------------------------------------------------------------------------------------------------------|-----------------------------------------------|-----------------------------------|--|--|
| IEL30<br>Bootcamp<br>2 Weeks<br>£886                                                                                      |                                               | IEL8<br>£122 per week             |  |  |
|                                                                                                                           | Max. 12 students per class<br>Minimum age: 16 |                                   |  |  |
| 30 hours per week                                                                                                         |                                               | 8 hours per week                  |  |  |
| Monday to Friday<br>0900 - 1220<br>1400 - 1730                                                                            |                                               | Monday to Thursday<br>1400 - 1600 |  |  |
| Start Dates<br>9 April (IELTS exam date: 21 A<br>17 September (IELTS exam date: 29 S<br>3 December (IELTS exam date: 15 D | eptember)                                     | Start date: Any Monday            |  |  |
|                                                                                                                           | Included                                      |                                   |  |  |
| Pre-course placement test                                                                                                 | Course materials                              | Certification of level            |  |  |